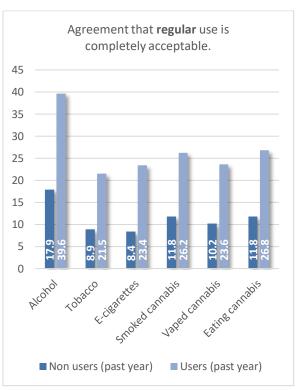

Figure 1: Estimations of social acceptability (Tables 1a and 1b)

Figure 1: Estimations of risk (Table 2)

Figure 1: Estimations of acceptability and risk by substance use (data not in tables)