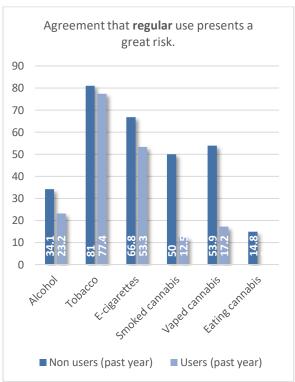

Figure 1: Estimations of social acceptability (Tables 1a and 1b)

Figure 1: Estimations of risk (Table 2)

Figure 1: Estimations of acceptability and risk by substance use (data not in tables)