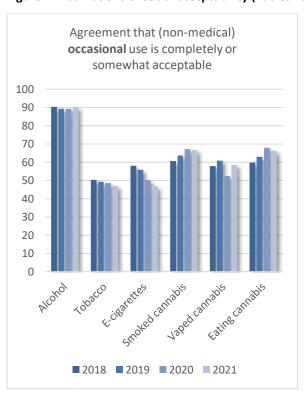

Figure 1: Estimations of social acceptability (Tables 1a and 1b)

Figure 1: Estimations of risk (Table 2)

Figure 1: Estimations of acceptability and risk by substance use (data not in tables)

Table 1a. Social acceptability of OCCASIONALLY using various products

How socially acceptable do you think it is for a person to use the following substances occasionally?

| now socially acceptable do yo         | Completely<br>Acceptable | Somewhat<br>acceptable | somewhat<br>unacceptabl<br>e | completely<br>unacceptabl<br>e | No opinion | completely/<br>somewhat<br>acceptable | somewhat/<br>completely<br>unacceptabl<br>e |
|---------------------------------------|--------------------------|------------------------|------------------------------|--------------------------------|------------|---------------------------------------|---------------------------------------------|
| All respondents                       | 1                        | 2                      | 3                            | 4                              | 5          |                                       |                                             |
| 2018                                  |                          |                        |                              |                                |            |                                       |                                             |
| Alcohol                               | 56.7                     | 33.6                   | 4.8                          | 3.5                            | 1.3        | 80.3                                  | 8.3                                         |
| Tobacco                               | 20.4                     | 30                     | 24.9                         | 22                             | 2.6        | 50.4                                  | 46.9                                        |
| E-cigarettes<br>Smoked cannabis (non- | 25.4                     | 32.6                   | 20                           | 17.9                           | 4          | 58                                    | 37.9                                        |
| medical)                              | 30.5                     | 30.2                   | 16                           | 20.7                           | 2.6        | 60.7                                  | 36.7                                        |
| Vaping cannabis (non-medical)         | 28.8                     | 29.1                   | 16.8                         | 21.8                           | 3.5        | 57.9                                  | 38.6                                        |
| Eating cannabis (non-medical)         | 30.6                     | 29.3                   | 15.4                         | 21                             | 3.8        | 59.9                                  | 36.4                                        |
| 2019                                  |                          |                        |                              |                                |            |                                       |                                             |
| Alcohol                               | 54                       | 35.3                   | 5.4                          | 3.7                            | 1.6        | 89.3                                  | 9.1                                         |
| Tobacco                               | 18.6                     | 30.6                   | 26.4                         | 21.9                           | 2.3        | 49.2                                  | 48.3                                        |
| E-cigarettes<br>Smoked cannabis (non- | 23                       | 32.8                   | 22.1                         | 18.7                           | 3.4        | 55.8                                  | 40.8                                        |
| medical)                              | 31.1                     | 32.5                   | 15.3                         | 18.4                           | 2.7        | 63.6                                  | 33.7                                        |
| Vaping cannabis (non-medical)         | 30                       | 30.9                   | 16.4                         | 19                             | 3.6        | 60.9                                  | 35.4                                        |
| Eating cannabis (non-medical)         | 31.9                     | 31.1                   | 15.3                         | 18.2                           | 3.5        | 63                                    | 33.5                                        |
| 2020                                  |                          |                        |                              |                                |            |                                       |                                             |
| Alcohol                               | 57.7                     | 31.6                   | 5.1                          | 3.7                            | 1.9        | 89.3                                  | 8.8                                         |
| Tobacco                               | 19                       | 29.5                   | 26.9                         | 21.6                           | 3          | 48.5                                  | 48.5                                        |
| E-cigarettes<br>Smoked cannabis (non- | 20.7                     | 29.5                   | 23.7                         | 21.7                           | 4.5        | 50.2                                  | 45.4                                        |
| medical)                              | 35.6                     | 31.6                   | 14.8                         | 14.7                           | 3.1        | 67.2                                  | 29.5                                        |
| Vaping cannabis (non-medical)         | 20.8                     | 31.6                   | 20.2                         | 22.1                           | 5.4        | 52.4                                  | 42.3                                        |
| Eating cannabis (non-medical)         | 37                       | 30.8                   | 14                           | 14.3                           | 3.9        | 67.8                                  | 28.3                                        |
| 2021                                  |                          |                        |                              |                                |            |                                       |                                             |
| Alcohol                               | 58.2                     | 31.9                   | 4.7                          | 3.5                            | 1.6        | 90.1                                  | 8.2                                         |
| Tobacco                               | 17.4                     | 29.6                   | 26.5                         | 23.5                           | 2.9        | 47                                    | 50                                          |
| E-cigarettes<br>Smoked cannabis (non- | 18.5                     | 28.4                   | 23                           | 26.2                           | 3.9        | 46.9                                  | 49.2                                        |
| medical)                              | 35.2                     | 31.4                   | 14.8                         | 15.7                           | 2.9        | 66.6                                  | 30.5                                        |
| Vaping cannabis (non-medical)         | 29.5                     | 29.1                   | 16.7                         | 20.3                           | 4.3        | 58.6                                  | 37                                          |
| Eating cannabis (non-medical)         | 35.4                     | 30.8                   | 14.2                         | 15.9                           | 3.8        | 66.2                                  | 30.1                                        |