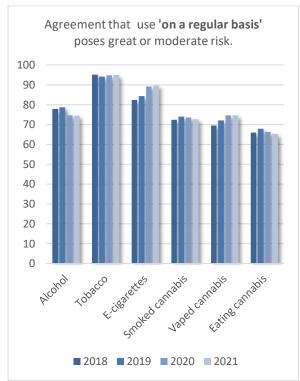

Figure 1: Estimations of social acceptability (Tables 1a and 1b)

Figure 1: Estimations of risk (Table 2)

Figure 1: Estimations of acceptability and risk by substance use (data not in tables)

Table 2. Risks associated with use, all respondents

How much do you think people risk harming themselves when they do each of the following activities?

|                                                                | No risk     | Slight risk | Moderate<br>risk | Great<br>risk | Don't<br>know | no or<br>slight risk | Moderat<br>e or great<br>risk |
|----------------------------------------------------------------|-------------|-------------|------------------|---------------|---------------|----------------------|-------------------------------|
| All respondents                                                | 111         | 2           | 3                | 4             | 5_            |                      | <u> </u>                      |
| 2018  Drink sleebel ones in a while                            | 21.6        | 47.1        | 16.3             | 2.0           | 1.2           | 70 7                 | 20.2                          |
| Drink alcohol once in a while                                  | 31.6<br>2.3 | 47.1<br>19  | 16.3<br>42       | 3.9           | 1.2<br>0.7    | 78.7                 | 20.2                          |
| Drink alcohol on a regular basis Smoke tobacco once in a while | 2.3         | 30.4        | 38.4             | 35.9<br>24.4  | 0.7           | 21.3<br>36.4         | 77.9                          |
| Smoke tobacco on a regular basis                               | 1.2         | 3.2         | 14.1             | 81            | 0.5           | 4.4                  | 62.8<br>95.1                  |
| Use an e-cigarette with nicotine once in a while               | 6.7         | 31.4        | 37.4             | 19.6          | 5             | 38.1                 | 93.1<br>57                    |
| Use an e-cigarette with nicotine on a regular basis            | 2.4         | 10.3        | 30.1             | 52.3          | 4.9           | 12.7                 | 82.4                          |
| Smoke cannabis once in a while                                 | 22.3        | 37.2        | 24.8             | 13.5          | 2.1           | 59.5                 | 38.3                          |
| Smoke cannabis on a regular basis                              | 7.9         | 17.7        | 28.3             | 44            | 2.2           | 25.6                 | 72.3                          |
| Vaporizing cannabis once in a while                            | 17.6        | 33.1        | 26.9             | 16.9          | 5.4           | 50.7                 | 43.8                          |
| Vaporizing cannabis on a regular basis                         | 8.2         | 16.9        | 27               | 42.5          | 5.4           | 25.1                 | 69.5                          |
| Eating cannabis once in a while                                | 14.2        | 33.4        | 27.2             | 19.9          | 5.3           | 47.6                 | 47.1                          |
| Eating cannabis on a regular basis                             | 10.9        | 18.3        | 26.4             | 39.6          | 4.9           | 29.2                 | 66                            |
| Lating cannabis on a regular basis                             | 10.5        | 10.5        | 20.4             | 33.0          | 4.5           | 23.2                 | 00                            |
| 2019                                                           |             |             |                  |               |               |                      |                               |
| Drink alcohol once in a while                                  | 28.9        | 46.7        | 18.4             | 4.4           | 1.7           | 75.6                 | 22.8                          |
| Drink alcohol on a regular basis                               | 2.3         | 18          | 41.8             | 36.9          | 1             | 20.3                 | 78.7                          |
| Smoke tobacco once in a while                                  | 6           | 28.8        | 40               | 24            | 1.1           | 34.8                 | 64                            |
| Smoke tobacco on a regular basis                               | 1.5         | 3.5         | 14               | 80.1          | 0.8           | 5                    | 94.1                          |
| Use an e-cigarette with nicotine once in a while               | 5.9         | 28.8        | 39.6             | 21.3          | 4.4           | 34.7                 | 60.9                          |
| Use an e-cigarette with nicotine on a regular basis            | 2.3         | 9.2         | 28.4             | 55.9          | 4.2           | 11.5                 | 84.3                          |
| Smoke cannabis once in a while                                 | 20.1        | 37.9        | 27.1             | 12.8          | 2.2           | 58                   | 39.9                          |
| Smoke cannabis on a regular basis                              | 6.1         | 17.7        | 29.2             | 44.8          | 2.3           | 23.8                 | 74                            |
| Vaporizing cannabis once in a while                            | 15.4        | 33.6        | 29.1             | 16.9          | 5             | 49                   | 46                            |
| Vaporizing cannabis on a regular basis                         | 6.3         | 16.8        | 27.9             | 44.1          | 4.9           | 23.1                 | 72                            |
| Eating cananbis once in a while                                | 20          | 35.3        | 25.4             | 14.8          | 4.5           | 55.3                 | 40.2                          |
| Eating cannabis on a regular basis                             | 8.5         | 18.9        | 27.8             | 40            | 4.8           | 27.4                 | 67.8                          |
|                                                                |             |             |                  |               |               |                      |                               |
| 2020                                                           |             |             |                  |               |               |                      |                               |
| Drink alcohol once in a while                                  | 34.6        | 4.7         | 12.9             | 2.4           | 2.1           | 39.3                 | 15.3                          |
| Drink alcohol on a regular basis                               | 2.2         | 21.8        | 43.3             | 31.4          | 1.4           | 24                   | 74.7                          |
| Smoke tobacco once in a while                                  | 6.6         | 34.1        | 37.9             | 19.9          | 1.6           | 40.7                 | 57.8                          |
| Smoke tobacco on a regular basis                               | 1.1         | 3           | 14.8             | 80            | 1.1           | 4.1                  | 94.8                          |
| Use an e-cigarette with nicotine once in a while               | 5.1         | 29.7        | 38               | 23.2          | 4             | 34.8                 | 61.2                          |
| Use an e-cigarette with nicotine on a regular basis            | 1.1         | 5.9         | 25.8             | 63.4          | 3.7           | 7                    | 89.2                          |
| Smoke cannabis once in a while                                 | 21          | 42.1        | 24.5             | 10            | 2.4           | 63.1                 | 34.5                          |
| Smoke cannabis on a regular basis                              | 5.3         | 18.8        | 33               | 40.5          | 2.5           | 24.1                 | 73.5                          |
| Vaporizing cannabis once in a while                            | 13.8        | 36.3        | 28.2             | 16.3          | 5.3           | 50.1                 | 44.5                          |
| Vaporizing cannabis on a regular basis                         | 4.4         | 15.3        | 30.1             | 44.6          | 5.4           | 19.7                 | 74.7                          |
| Eating cananbis once in a while                                | 22.7        | 39.6        | 22               | 11.4          | 4.3           | 62.3                 | 33.4                          |
| Eating cannabis on a regular basis                             | 8.5         | 20.7        | 31.6             | 34.7          | 4.5           | 29.2                 | 66.3                          |

|                                                     | No risk | Slight risk | Moderate<br>risk | Great<br>risk | Don't<br>know | no or<br>slight risk | Moderat<br>e or great<br>risk |
|-----------------------------------------------------|---------|-------------|------------------|---------------|---------------|----------------------|-------------------------------|
| All respondents                                     | 1       | 2           | 3                | 4             | 5_            |                      | _                             |
| 2021                                                |         |             |                  |               |               |                      |                               |
| Drink alcohol once in a while                       | 35      | 48          | 12.8             | 2.4           | 1.8           | 83                   | 15.2                          |
| Drink alcohol on a regular basis                    | 2.4     | 21.9        | 44.1             | 30.3          | 1.2           | 24.3                 | 74.4                          |
| Smoke tobacco once in a while                       | 5.8     | 33.2        | 39.9             | 19.7          | 1.3           | 39                   | 59.6                          |
| Smoke tobacco on a regular basis                    | 9       | 3.3         | 13.5             | 81.4          | 1             | 12.3                 | 94.9                          |
| Use an e-cigarette with nicotine once in a while    | 4.5     | 28          | 37.6             | 26.3          | 3.6           | 32.5                 | 63.9                          |
| Use an e-cigarette with nicotine on a regular basis | 1.2     | 6.1         | 23.5             | 66.1          | 3.2           | 7.3                  | 89.6                          |
| Smoke cannabis once in a while                      | 21      | 42.8        | 23.6             | 10.3          | 2.2           | 63.8                 | 33.9                          |
| Smoke cannabis on a regular basis                   | 5.5     | 19.6        | 32.1             | 40.6          | 2.3           | 25.1                 | 72.7                          |
| Vaporizing cannabis once in a while                 | 13.4    | 35.1        | 27.4             | 18.5          | 5.5           | 48.5                 | 45.9                          |
| Vaporizing cannabis on a regular basis              | 4.5     | 15.4        | 28               | 46.7          | 5.3           | 19.9                 | 74.7                          |
| Eating cananbis once in a while                     | 22.6    | 38.9        | 22.2             | 11.7          | 4.5           | 61.5                 | 33.9                          |
| Eating cannabis on a regular basis                  | 8.9     | 21.1        | 29.7             | 35.6          | 5.1           | 30                   | 65.3                          |