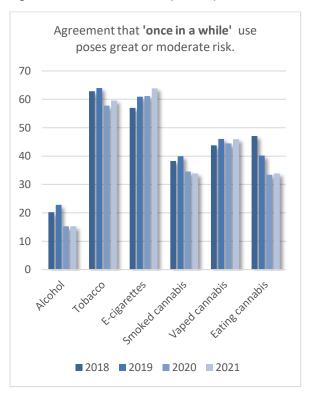

Figure 1: Estimations of social acceptability (Tables 1a and 1b)

Figure 1: Estimations of risk (Table 2)

Figure 1: Estimations of acceptability and risk by substance use (data not in tables)

Table 2. Risks associated with use, all respondents

How much do you think people risk harming themselves when they do each of the following activities?

|                                                                | No risk     | Slight risk | Moderate<br>risk | Great<br>risk | Don't<br>know | no or<br>slight risk | Moderat<br>e or great<br>risk |
|----------------------------------------------------------------|-------------|-------------|------------------|---------------|---------------|----------------------|-------------------------------|
| All respondents                                                | 111         | 2           | 3                | 4             | 5_            |                      | <u> </u>                      |
| 2018  Drink sleebel ones in a while                            | 21.6        | 47.1        | 16.3             | 2.0           | 1.2           | 70 7                 | 20.2                          |
| Drink alcohol once in a while                                  | 31.6<br>2.3 | 47.1<br>19  | 16.3<br>42       | 3.9           | 1.2<br>0.7    | 78.7                 | 20.2                          |
| Drink alcohol on a regular basis Smoke tobacco once in a while | 2.3         | 30.4        | 38.4             | 35.9<br>24.4  | 0.7           | 21.3<br>36.4         | 77.9                          |
| Smoke tobacco on a regular basis                               | 1.2         | 3.2         | 14.1             | 81            | 0.5           | 4.4                  | 62.8<br>95.1                  |
| Use an e-cigarette with nicotine once in a while               | 6.7         | 31.4        | 37.4             | 19.6          | 5             | 38.1                 | 93.1<br>57                    |
| Use an e-cigarette with nicotine on a regular basis            | 2.4         | 10.3        | 30.1             | 52.3          | 4.9           | 12.7                 | 82.4                          |
| Smoke cannabis once in a while                                 | 22.3        | 37.2        | 24.8             | 13.5          | 2.1           | 59.5                 | 38.3                          |
| Smoke cannabis on a regular basis                              | 7.9         | 17.7        | 28.3             | 44            | 2.2           | 25.6                 | 72.3                          |
| Vaporizing cannabis once in a while                            | 17.6        | 33.1        | 26.9             | 16.9          | 5.4           | 50.7                 | 43.8                          |
| Vaporizing cannabis on a regular basis                         | 8.2         | 16.9        | 27               | 42.5          | 5.4           | 25.1                 | 69.5                          |
| Eating cannabis once in a while                                | 14.2        | 33.4        | 27.2             | 19.9          | 5.3           | 47.6                 | 47.1                          |
| Eating cannabis on a regular basis                             | 10.9        | 18.3        | 26.4             | 39.6          | 4.9           | 29.2                 | 66                            |
| Lating cannabis on a regular basis                             | 10.5        | 10.5        | 20.4             | 33.0          | 4.5           | 23.2                 | 00                            |
| 2019                                                           |             |             |                  |               |               |                      |                               |
| Drink alcohol once in a while                                  | 28.9        | 46.7        | 18.4             | 4.4           | 1.7           | 75.6                 | 22.8                          |
| Drink alcohol on a regular basis                               | 2.3         | 18          | 41.8             | 36.9          | 1             | 20.3                 | 78.7                          |
| Smoke tobacco once in a while                                  | 6           | 28.8        | 40               | 24            | 1.1           | 34.8                 | 64                            |
| Smoke tobacco on a regular basis                               | 1.5         | 3.5         | 14               | 80.1          | 0.8           | 5                    | 94.1                          |
| Use an e-cigarette with nicotine once in a while               | 5.9         | 28.8        | 39.6             | 21.3          | 4.4           | 34.7                 | 60.9                          |
| Use an e-cigarette with nicotine on a regular basis            | 2.3         | 9.2         | 28.4             | 55.9          | 4.2           | 11.5                 | 84.3                          |
| Smoke cannabis once in a while                                 | 20.1        | 37.9        | 27.1             | 12.8          | 2.2           | 58                   | 39.9                          |
| Smoke cannabis on a regular basis                              | 6.1         | 17.7        | 29.2             | 44.8          | 2.3           | 23.8                 | 74                            |
| Vaporizing cannabis once in a while                            | 15.4        | 33.6        | 29.1             | 16.9          | 5             | 49                   | 46                            |
| Vaporizing cannabis on a regular basis                         | 6.3         | 16.8        | 27.9             | 44.1          | 4.9           | 23.1                 | 72                            |
| Eating cananbis once in a while                                | 20          | 35.3        | 25.4             | 14.8          | 4.5           | 55.3                 | 40.2                          |
| Eating cannabis on a regular basis                             | 8.5         | 18.9        | 27.8             | 40            | 4.8           | 27.4                 | 67.8                          |
|                                                                |             |             |                  |               |               |                      |                               |
| 2020                                                           |             |             |                  |               |               |                      |                               |
| Drink alcohol once in a while                                  | 34.6        | 4.7         | 12.9             | 2.4           | 2.1           | 39.3                 | 15.3                          |
| Drink alcohol on a regular basis                               | 2.2         | 21.8        | 43.3             | 31.4          | 1.4           | 24                   | 74.7                          |
| Smoke tobacco once in a while                                  | 6.6         | 34.1        | 37.9             | 19.9          | 1.6           | 40.7                 | 57.8                          |
| Smoke tobacco on a regular basis                               | 1.1         | 3           | 14.8             | 80            | 1.1           | 4.1                  | 94.8                          |
| Use an e-cigarette with nicotine once in a while               | 5.1         | 29.7        | 38               | 23.2          | 4             | 34.8                 | 61.2                          |
| Use an e-cigarette with nicotine on a regular basis            | 1.1         | 5.9         | 25.8             | 63.4          | 3.7           | 7                    | 89.2                          |
| Smoke cannabis once in a while                                 | 21          | 42.1        | 24.5             | 10            | 2.4           | 63.1                 | 34.5                          |
| Smoke cannabis on a regular basis                              | 5.3         | 18.8        | 33               | 40.5          | 2.5           | 24.1                 | 73.5                          |
| Vaporizing cannabis once in a while                            | 13.8        | 36.3        | 28.2             | 16.3          | 5.3           | 50.1                 | 44.5                          |
| Vaporizing cannabis on a regular basis                         | 4.4         | 15.3        | 30.1             | 44.6          | 5.4           | 19.7                 | 74.7                          |
| Eating cananbis once in a while                                | 22.7        | 39.6        | 22               | 11.4          | 4.3           | 62.3                 | 33.4                          |
| Eating cannabis on a regular basis                             | 8.5         | 20.7        | 31.6             | 34.7          | 4.5           | 29.2                 | 66.3                          |

|                                                     | No risk | Slight risk | Moderate<br>risk | Great<br>risk | Don't<br>know | no or<br>slight risk | Moderat<br>e or great<br>risk |
|-----------------------------------------------------|---------|-------------|------------------|---------------|---------------|----------------------|-------------------------------|
| All respondents                                     | 1       | 2           | 3                | 4             | 5_            |                      | _                             |
| 2021                                                |         |             |                  |               |               |                      |                               |
| Drink alcohol once in a while                       | 35      | 48          | 12.8             | 2.4           | 1.8           | 83                   | 15.2                          |
| Drink alcohol on a regular basis                    | 2.4     | 21.9        | 44.1             | 30.3          | 1.2           | 24.3                 | 74.4                          |
| Smoke tobacco once in a while                       | 5.8     | 33.2        | 39.9             | 19.7          | 1.3           | 39                   | 59.6                          |
| Smoke tobacco on a regular basis                    | 9       | 3.3         | 13.5             | 81.4          | 1             | 12.3                 | 94.9                          |
| Use an e-cigarette with nicotine once in a while    | 4.5     | 28          | 37.6             | 26.3          | 3.6           | 32.5                 | 63.9                          |
| Use an e-cigarette with nicotine on a regular basis | 1.2     | 6.1         | 23.5             | 66.1          | 3.2           | 7.3                  | 89.6                          |
| Smoke cannabis once in a while                      | 21      | 42.8        | 23.6             | 10.3          | 2.2           | 63.8                 | 33.9                          |
| Smoke cannabis on a regular basis                   | 5.5     | 19.6        | 32.1             | 40.6          | 2.3           | 25.1                 | 72.7                          |
| Vaporizing cannabis once in a while                 | 13.4    | 35.1        | 27.4             | 18.5          | 5.5           | 48.5                 | 45.9                          |
| Vaporizing cannabis on a regular basis              | 4.5     | 15.4        | 28               | 46.7          | 5.3           | 19.9                 | 74.7                          |
| Eating cananbis once in a while                     | 22.6    | 38.9        | 22.2             | 11.7          | 4.5           | 61.5                 | 33.9                          |
| Eating cannabis on a regular basis                  | 8.9     | 21.1        | 29.7             | 35.6          | 5.1           | 30                   | 65.3                          |