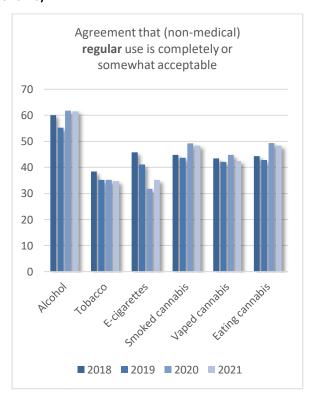

Figure 1: Estimations of social acceptability (Tables 1a and 1b)

Figure 1: Estimations of risk (Table 2)

Figure 1: Estimations of acceptability and risk by substance use (data not in tables)

Table 1b. Social acceptability of REGULARLY using various products

How socially acceptable do you think it is for a person to use the following substances regularly?

| now socially acceptable do yo         | y acceptable do you think it is for a person to use the following substances regularly? |                        |                              |                                |            |                                       |                                             |
|---------------------------------------|-----------------------------------------------------------------------------------------|------------------------|------------------------------|--------------------------------|------------|---------------------------------------|---------------------------------------------|
|                                       | Completely<br>Acceptable                                                                | Somewhat<br>acceptable | somewhat<br>unacceptabl<br>e | completely<br>unacceptabl<br>e | No opinion | completely/<br>somewhat<br>acceptable | somewhat/<br>completely<br>unacceptabl<br>e |
| All respondents                       | 1                                                                                       | 2                      | 3                            | 4                              | 5          |                                       |                                             |
| 2018                                  | -                                                                                       | _                      |                              | •                              |            |                                       |                                             |
| Alcohol                               | 21.4                                                                                    | 38.6                   | 25.3                         | 13.4                           | 1.3        | 60                                    | 38.7                                        |
| Tobacco                               | 13.1                                                                                    | 25.3                   | 29.7                         | 29.6                           | 2.2        | 38.4                                  | 59.3                                        |
| E-cigarettes                          | 16.2                                                                                    | 29.6                   | 26.8                         | 24.2                           | 3.2        | 45.8                                  | 51                                          |
| Smoked cannabis (non-                 | 10.2                                                                                    | 25.0                   | 20.0                         | 2-1.2                          | 3.2        | 13.0                                  | 31                                          |
| medical)                              | 17.8                                                                                    | 27                     | 24.1                         | 29.1                           | 2          | 44.8                                  | 53.2                                        |
| Vaping cannabis (non-medical)         | 17                                                                                      | 26.5                   | 24.8                         | 28.8                           | 2.8        | 43.5                                  | 53.6                                        |
| Eating cannabis (non-medical)         | 177                                                                                     | 26.6                   | 24.4                         | 28.4                           | 2.9        | 203.6                                 | 52.8                                        |
| 2019                                  |                                                                                         |                        |                              |                                |            |                                       |                                             |
| Alcohol                               | 18.1                                                                                    | 37.2                   | 27.5                         | 15.4                           | 1.7        | 55.3                                  | 42.9                                        |
| Tobacco                               | 11.1                                                                                    | 24.1                   | 31.3                         | 31.3                           | 2.3        | 35.2                                  | 62.6                                        |
| E-cigarettes                          | 13.2                                                                                    | 27.9                   | 28.7                         | 27.3                           | 2.9        | 41.1                                  | 56                                          |
| Smoked cannabis (non-                 |                                                                                         |                        |                              |                                |            |                                       |                                             |
| medical)                              | 16.2                                                                                    | 27.5                   | 26.4                         | 27.8                           | 2.1        | 43.7                                  | 54.2                                        |
| Vaping cannabis (non-medical)         | 15.1                                                                                    | 27                     | 27.3                         | 27.9                           | 2.7        | 42.1                                  | 55.2                                        |
| Eating cannabis (non-medical)         | 15.5                                                                                    | 27.3                   | 27.1                         | 27.1                           | 2.7        | 42.8                                  | 54.2                                        |
| 2020                                  |                                                                                         |                        |                              |                                |            |                                       |                                             |
| Alcohol                               | 22.1                                                                                    | 39.7                   | 24.7                         | 11.2                           | 2.3        | 61.8                                  | 35.9                                        |
| Tobacco                               | 11.6                                                                                    | 23.6                   | 32.4                         | 29.5                           | 2.8        | 35.2                                  | 61.9                                        |
| E-cigarettes                          | 8.4                                                                                     | 23.4                   | 31.3                         | 33                             | 3.2        | 31.8                                  | 64.3                                        |
| Smoked cannabis (non-                 |                                                                                         |                        |                              |                                |            |                                       |                                             |
| medical)                              | 19.9                                                                                    | 29.3                   | 267.1                        | 22                             | 2.8        | 49.2                                  | 289.1                                       |
| Vaping cannabis (non-medical)         | 17.6                                                                                    | 27.2                   | 27.5                         | 24                             | 3.7        | 44.8                                  | 51.5                                        |
| Eating cannabis (non-medical)         | 19.7                                                                                    | 29.7                   | 26.3                         | 20.7                           | 3.5        | 49.4                                  | 47                                          |
| 2021                                  |                                                                                         |                        |                              |                                |            |                                       |                                             |
| Alcohol                               | 22.4                                                                                    | 39.1                   | 24                           | 12.4                           | 2.2        | 61.5                                  | 36.4                                        |
| Tobacco                               | 10.4                                                                                    | 24.3                   | 31.1                         | 31.4                           | 2.8        | 34.7                                  | 62.5                                        |
| E-cigarettes<br>Smoked cannabis (non- | 11.1                                                                                    | 24.1                   | 28.9                         | 32.6                           | 3.3        | 35.2                                  | 61.5                                        |
| medical)                              | 19.2                                                                                    | 29.2                   | 25.3                         | 23.7                           | 2.6        | 48.4                                  | 49                                          |
| Vaping cannabis (non-medical)         | 16.4                                                                                    | 26.1                   | 26.2                         | 27.8                           | 3.5        | 42.5                                  | 54                                          |
| Eating cannabis (non-medical)         | 19.2                                                                                    | 29.2                   | 25.5                         | 22.9                           | 3.3        | 48.4                                  | 48.4                                        |